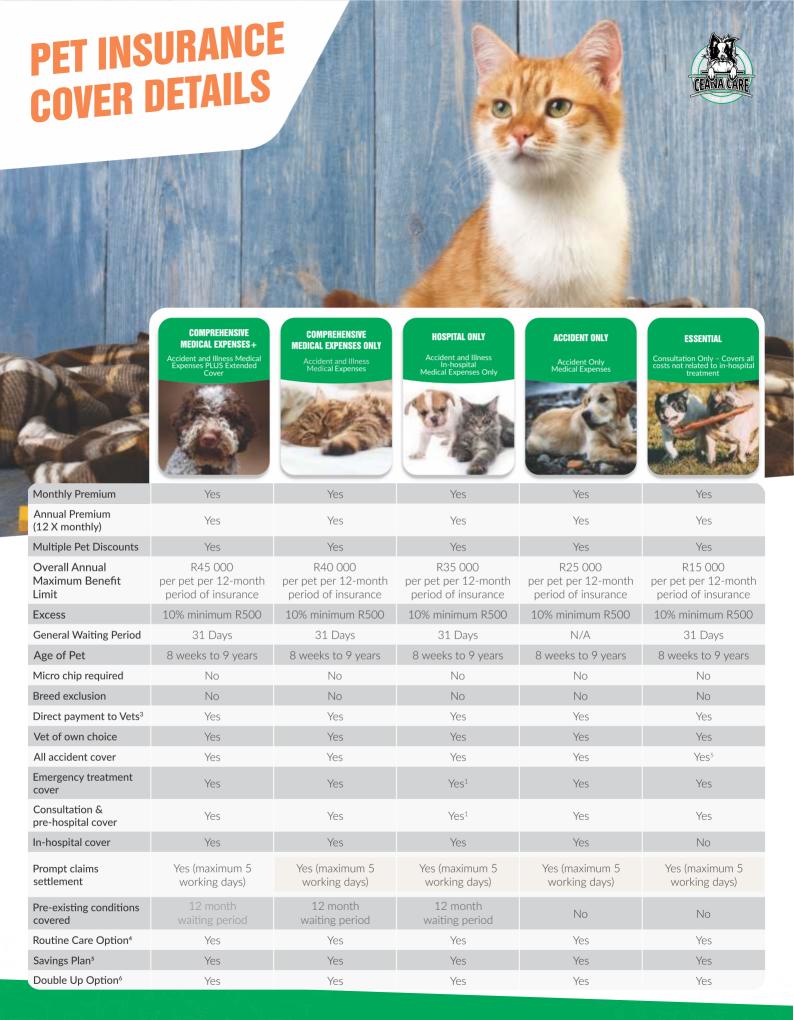

## **COMPREHENSIVE MEDICAL EXPENSES+**

#### **COMPREHENSIVE MEDICAL EXPENSES ONLY**

Accident and Illness Medical Expenses

## HOSPITAL ONLY

Accident and Illness In-hospital Medical Expenses Only

#### **ACCIDENT ONLY**

Accident Only Medical Expenses

#### **ESSENTIAL**

Consultation Only – Covers all costs not related to in-hospital treatment

## **AVAILABLE COVER/OPTIONS CEANA CARE PET INSURANCE**

- **%** All Accidents And Illness
- **%** Prescription Medications
- **%** Multiple Pet Discounts
- **%** Alternative/Complementary
- **%** Savings Plan
- **%** Boarding Fees

- Routine Care
- % Dental Cover
- **%** Prompt Claim Settlements
- **%** Teatments No Breed Exclusion
- % Double Up Option
- **Specialist Treatments**

<sup>1.</sup> Extended Covers: Alternative/complementary treatment, boarding fees, advertising and rewards, missing or stolen pet, dental cover, death benefit/condolence benefit, prescription diet.

2. Covers in-hospital expenses only plus consultation and pre-hospital expenses for conditions resulting in hospitalisation

4. Routine Care Benefit: Premium = R65 per month, Benefit = R10

7. Lover only applicable in not admitted to nospital.
GENRIC Pet Insurance is administered and underwritten by GENRIC Insurance Company Limited (FSP: 43638), an authorised Financial Services Provider and licensed non-life Insurer.

<sup>5.</sup> Savings Plan: R50 / R100 / R200 per month options. Can be used for uncovered vet expenses, claims excess or unpaid premium.
6. Double Up Option: Double your premium and thereby double your annual limits. Should you take this double up option you will qualify for the discount applicable to 2 (two) pets.